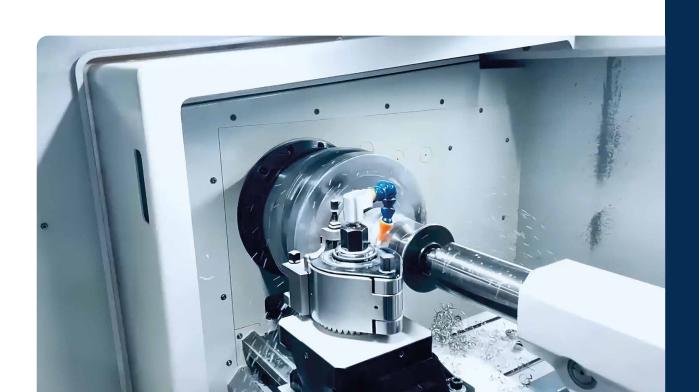

## The WITTE machine shop: customized solutions.

Even if a part is not in stock, it doesn't mean we can't deliver it. In our machine shop we modify flanges, fittings and bends – according to your wishes and specifications. In order to meet the steadily growing demands of the market, we are constantly expanding our machinery, training our employees and, of course, we are certified according to PED and AD 2000-WO.

In addition to the machining of weld fittings and flanges, we also manufacture parts made from full bar material.

#### Machining:

- turning of the connection dimensions (S) from 1/2" to 24"
- cutting of pipe bends to any angle from 1/2" to 24"
- surface treatment of flanges Rz, Ra 0.5 to 160

#### Manufacturing:

- concentric and eccentric reducers from ½" to 12"
- tees from ½" to 12"
- threaded parts (welding nipples, double nipples, sockets)
   from ½" to 4" R. Rp. G. NPT. BSP/R. BSPT/Rp. BSPIIG
- hexagonal parts (such as hexagonal plugs, hexagonal double nipples) from ½" to 4"

We manufacture individual parts and small series with a dimensional accuracy of 0.1 mm. Other parts as per drawing.