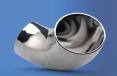

#### **Elbows**

#### seamless / welded:

45° || 90° || 180° BA2 / SR || BA3 / LR || BA5 EN 10253-4 A/B || EN 10253-3 ASME B16.9 || ASME/ASTM SA/A 815 / 403 acc. to drawing