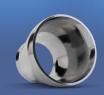

#### Reducers

concentric / eccentric EN 10253-4 A/B / EN 10253-3 ASME B16.9 || ASME/ASTM SA/A 815 / 403 acc. to drawing